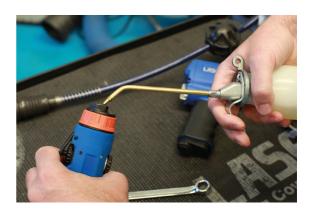

## **Oiler with Double Pump 300ml**

A general purpose oil can with a double pump that enables it to continue pumping regardless of its orientation, making it ideal for use in confined spaces or on hard to reach areas. It features a high-density polyethylene 300ml capacity bottle with a brass pump and nozzle allowing for precision lubricating and is suitable for use on machinery, tools, door hinges or anything else that requires oiling as part of its regular maintenance.

## **Additional Information**

- · Double pump design allows the oiler to work upside down as well as when nearly empty.
- · 300ml capacity.
- Ergonomic design for comfort during repeated use.
- Bottle manufactured from PE-HD plastic, with a brass nozzle and pump.
- · Suitable for use with motor oil, diesel and lubricants.