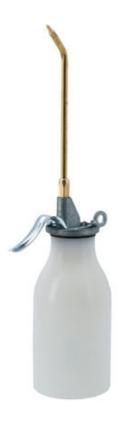

## **Oiler with Double Pump 300ml**

A general purpose oil can with a double pump that enables it to continue pumping regardless of its orientation, making it ideal for use in confined spaces or on hard to reach areas. It features a high-density polyethylene 300ml capacity bottle with a brass pump and nozzle allowing for precision lubricating and is suitable for use on machinery, tools, door hinges or anything else that requires oiling as part of its regular maintenance.

## **Additional Information**

- · Double pump design allows the oiler to work upside down as well as when nearly empty.
- · 300ml capacity.
- Ergonomic design for comfort during repeated use.
- Bottle manufactured from PE-HD plastic, with a brass nozzle and pump.
- · Suitable for use with motor oil, diesel and lubricants.