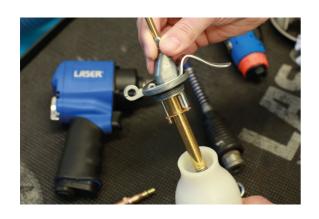

## **Oiler with Double Pump 300ml**

A general purpose oil can with a double pump that enables it to continue pumping regardless of its orientation, making it ideal for use in confined spaces or on hard to reach areas. It features a high-density polyethylene 300ml capacity bottle with a brass pump and nozzle allowing for precision lubricating and is suitable for use on machinery, tools, door hinges or anything else that requires oiling as part of its regular maintenance.

## **Additional Information**

- · Double pump design allows the oiler to work upside down as well as when nearly empty.
- · 300ml capacity.
- Ergonomic design for comfort during repeated use.
- Bottle manufactured from PE-HD plastic, with a brass nozzle and pump.
- · Suitable for use with motor oil, diesel and lubricants.