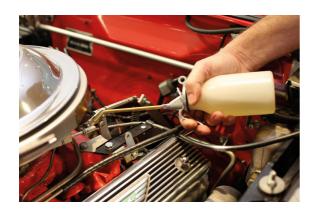

## **Oiler with Double Pump 300ml**

A general purpose oil can with a double pump that enables it to continue pumping regardless of its orientation, making it ideal for use in confined spaces or on hard to reach areas. It features a high-density polyethylene 300ml capacity bottle with a brass pump and nozzle allowing for precision lubricating and is suitable for use on machinery, tools, door hinges or anything else that requires oiling as part of its regular maintenance.

## **Additional Information**

- · Double pump design allows the oiler to work upside down as well as when nearly empty.
- · 300ml capacity.
- Ergonomic design for comfort during repeated use.
- Bottle manufactured from PE-HD plastic, with a brass nozzle and pump.
- · Suitable for use with motor oil, diesel and lubricants.