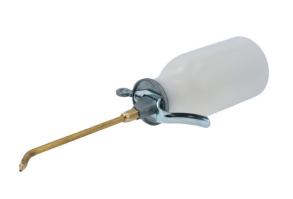

## **Oiler with Double Pump 300ml**

A general purpose oil can with a double pump that enables it to continue pumping regardless of its orientation, making it ideal for use in confined spaces or on hard to reach areas. It features a high-density polyethylene 300ml capacity bottle with a brass pump and nozzle allowing for precision lubricating and is suitable for use on machinery, tools, door hinges or anything else that requires oiling as part of its regular maintenance.

## **Additional Information**

- · Double pump design allows the oiler to work upside down as well as when nearly empty.
- · 300ml capacity.
- Ergonomic design for comfort during repeated use.
- Bottle manufactured from PE-HD plastic, with a brass nozzle and pump.
- · Suitable for use with motor oil, diesel and lubricants.