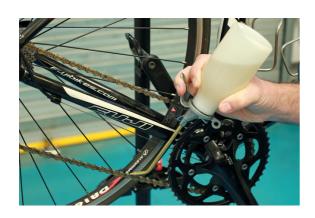

## **Oiler with Double Pump 300ml**

A general purpose oil can with a double pump that enables it to continue pumping regardless of its orientation, making it ideal for use in confined spaces or on hard to reach areas. It features a high-density polyethylene 300ml capacity bottle with a brass pump and nozzle allowing for precision lubricating and is suitable for use on machinery, tools, door hinges or anything else that requires oiling as part of its regular maintenance.

## **Additional Information**

- · Double pump design allows the oiler to work upside down as well as when nearly empty.
- · 300ml capacity.
- Ergonomic design for comfort during repeated use.
- Bottle manufactured from PE-HD plastic, with a brass nozzle and pump.
- · Suitable for use with motor oil, diesel and lubricants.